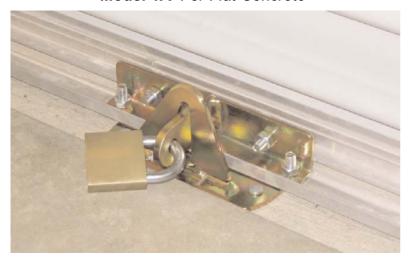

Model 1A For Flat Concrete

Model 2A For Rebated Concrete

External Kit

Ram- raid attempt

# ROLLER DOOR SECURITY LATCH

(Designed and Made in Australia)

(Padlocks not included in kit)

To help prevent levering, and force to the door in or out, (as in a ram-raid situation) Also of great assistance in strong winds.

#### **CONSTRUCTION:**

Solid zinc treated steel, with 304 grade stainless steel hinge pin for strength and durability.

Supplied with four hardened tamperproof fasteners, complete with cup head bolts.