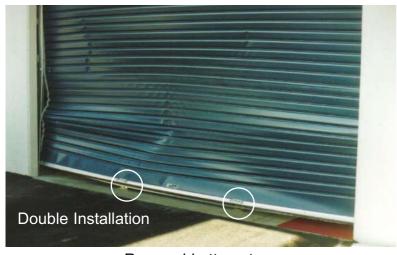

#### **OPTIONS:**

Can be fitted to roller, tilt or other types of doors, either singularly in the centre, or in multiples.