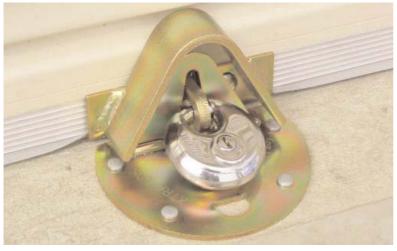

## **TECHNIQUE:**

**PURPOSE:** 

Secures the door to the concrete with a simple latching technique taking seconds. Sits flat with absolute minimum obstruction when the door is open.

#### **CONSTRUCTION:**

Solid zinc treated steel, with 304 grade stainless steel hinge pin for strength and durability.

Supplied with four hardened tamperproof fasteners, complete with cup head bolts.